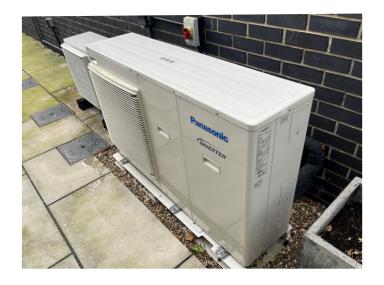

Having been built in 2017, the two-bedroom bungalow was fitted with a Panasonic air source heat pump from new by Finn Geotherm. Today, the property is home to a retired couple, who purchased it in 2019.

The bungalow features underfloor heating and high levels of insulation, making the heat pump very energy efficient.

They add: "Our heat pump is cost effective to run and does a great job in providing our heating and hot water. It's not a heating system we've had in our homes in the past but, having lived here for five years, we wouldn't want to be without it now."