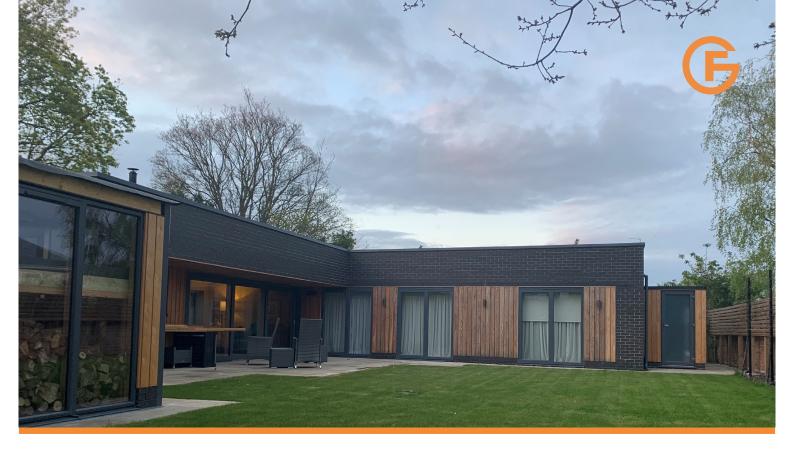

## Air source fitted from new at contemporary coastal bungalow

A contemporary bungalow on the Suffolk Coast is enjoying the benefits of modern renewable heating, thanks to an air source heat pump installed by Finn Geotherm.

Having been built in 2017, the two-bedroom bungalow was fitted with a Panasonic air source heat pump from new by Finn Geotherm. Today, the property is home to a retired couple, who purchased it in 2019.